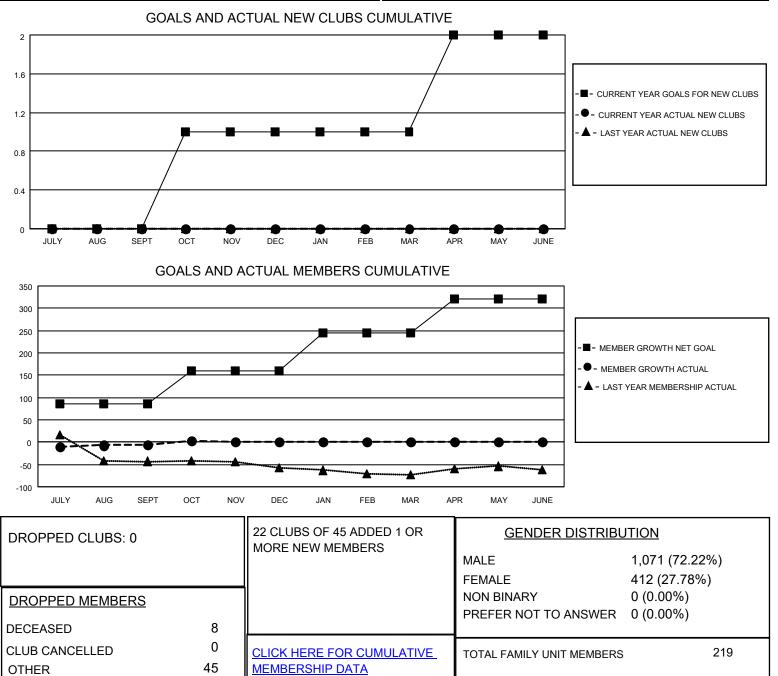

## LOCATION TEXAS

District 2 S1

Results as of: 10/31/2022

| Clubs                 |               |           |               | Members               |                          |                         |                                                    |
|-----------------------|---------------|-----------|---------------|-----------------------|--------------------------|-------------------------|----------------------------------------------------|
| RESULTS FOR 2022-2023 |               |           |               | RESULTS FOR 2022-2023 |                          |                         |                                                    |
| QUARTER               | NEW CLUB GOAL | NEW CLUBS | DROPPED CLUBS | QUARTER               | EMBER GROWTH NET<br>GOAL | MEMBER GROWTH<br>ACTUAL | DROPPED<br>MEMBERS ACTUAL<br>(including transfers) |
| JULY/AUG/SEPT         | 0             | 0         | 0             | JULY/AUG/SEPT         | - 85                     | 46                      | 46                                                 |
| OCT/NOV/DEC           | 1             | 0         | 0             | OCT/NOV/DEC           | 75                       | 15                      | 7                                                  |
| JAN/FEB/MAR           | 0             | 0         | 0             | JAN/FEB/MAR           | 85                       | 0                       | 0                                                  |
| APR/MAY/JUNE          | 1             | 0         | 0             | APR/MAY/JUNE          | 75                       | 0                       | 0                                                  |